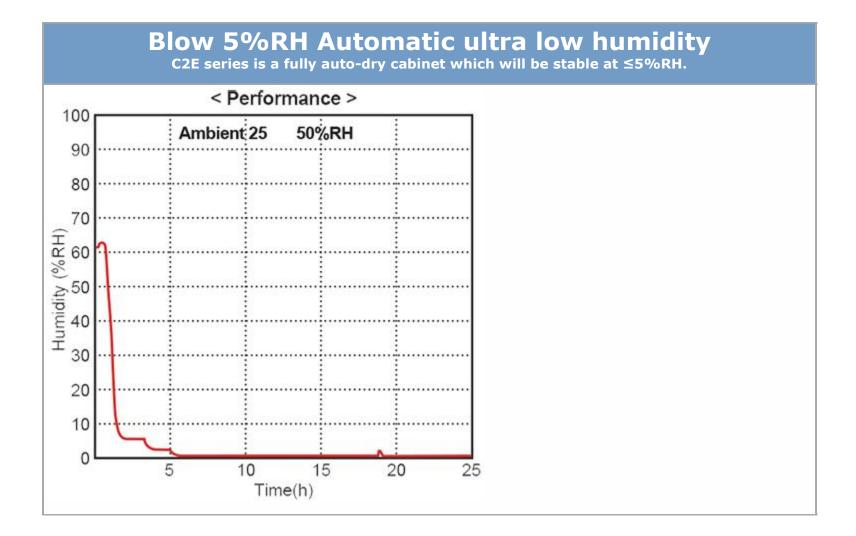

C2E series is a fully auto-dry cabinet which will be stable at  $\leq$ 5%RH.

# **Blow 5%RH Automatic ultra low humidity** C2E series is a fully auto-dry cabinet which will be stable at ≤5%RH.

Considerable training costs are saved.

Temperature and humidity display accuracy

C2E series is a fully auto-dry cabinet which will be stable at  $\leq$ 5%RH.