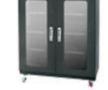

#### Model: C2E-1490

C2E-1490 is a plug and play, fully auto-dry cabinet which will be stable at  $\leq$  5%RH. There is no need to set the panel buttons at all. It is especially designed for moisture sensitive SMD packages to comply with J-STD-033B.

888

| Item                                      | C2E-1490-4/6       |
|-------------------------------------------|--------------------|
| Temperature and humidity display accuracy | ±1°C,±3%RH         |
| Humidity range                            | ≤5%RH              |
| Voltage                                   | 220V               |
| Inside dimensions(mm)                     | W1198×D645×H1618mm |
| Outside dimensions(mm)                    | W1200×D695×H1820mm |
| Shelf size                                | W1155×D580×H20mm   |
| Capacity                                  | 1250L              |
| Shelf quantity                            | 5PCS               |
| Power                                     | Ave.105W;Max.300W  |