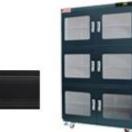

#### Model: C2E-490

C2E-490 is a plug and play, fully auto-dry cabinet which will be stable at  $\leq$  5%RH. There is no need to set the panel buttons at all. It is especially designed for moisture sensitive SMD packages to comply with J-STD-033B.

| Item                                      | C2E-490    |
|-------------------------------------------|------------|
| Temperature and humidity display accuracy | ±1°C,±3%RH |
| Humidity range                            | ≤5%RH      |
| Voltage                                   | 220V       |
| Inside dimensions(mm)                     | W598×D645> |
| Outside dimensions(mm)                    | W600×D695> |
| Shelf size                                | W555×D580> |
| Capacity                                  | 413L       |
| Shelf quantity                            | 3PCS       |
| Power                                     | Ave.55W;Ma |
|                                           |            |
|                                           |            |

22E-490 1°C,±3%RH 5%RH 20V V598×D645×H1071mm V600×D695×H1274mm V555×D580×H20mm 13L PCS Ave.55W;Max.150W

C2E series is a fully auto-dry cabinet which will be stable at  $\leq$ 5%RH.