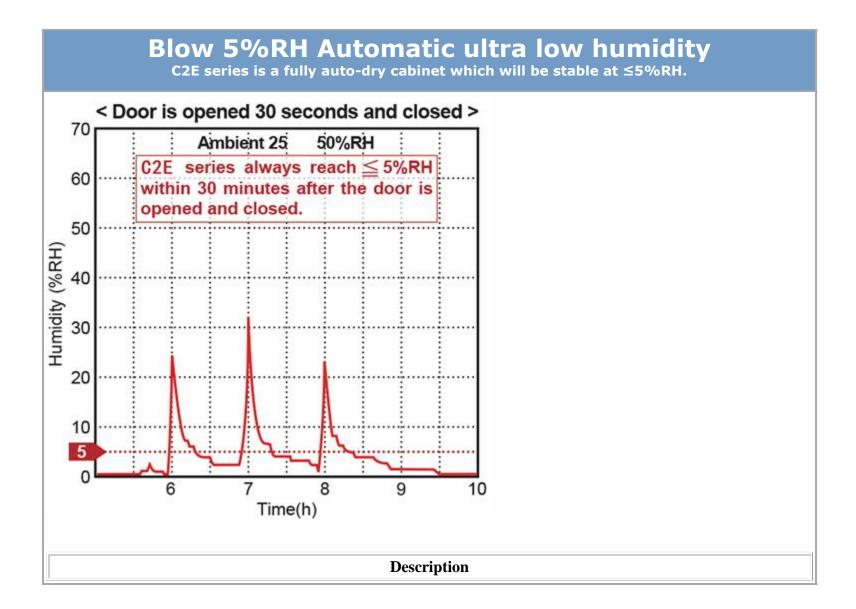

A dry box is a storage container in which the interior is kept at a low level of humidity.C2E series always reach ≤5%RH within 30 minutes after the door is opened and closed.

# **Blow 5%RH Automatic ultra low humidity** C2E series is a fully auto-dry cabinet which will be stable at ≤5%RH.

Considerable training costs are saved.

Temperature and humidity display accuracy

C2E series is a fully auto-dry cabinet which will be stable at  $\leq$ 5%RH.