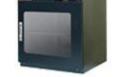

C2E series is a fully auto-dry cabinet which will be stable at  $\leq$ 5%RH.

#### 1. Function:

C2E series is equipped with a precise LED control, which has  $\pm 3\%$ RH precision tolerance. It is especially designed with fully automatic humidity control at  $\leq 5\%$ RH to prevent any kinds of moisture damages. This cabinet is the perfect storage for SMT/BGA/PCB/LED components. The newly innovated design greatly increases dehumidifying system runs faster and more powerful compare to those of traditional dry cabinets. Hence, it decreases the defective rate at production line at the same time.There is no need to set the panel buttons at all. It is especially designed for moisture sensitive SMD packages to comply with J-STD-033B.

A dry box is a storage container in which the interior is kept at a low level of humidity.C2E series always reach ≤5%RH within 30 minutes after the door is opened and closed.