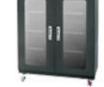

#### Model: C2E-1490

C2E-1490 is a plug and play, fully auto-dry cabinet which will be stable at  $\leq$  5%RH. There is no need to set the panel buttons at all. It is especially designed for moisture sensitive SMD packages to comply with J-STD-033B.

888

| Item                                      | C2E-1490-4/6       |
|-------------------------------------------|--------------------|
| Temperature and humidity display accuracy | ±1°C,±3%RH         |
| Humidity range                            | ≤5%RH              |
| Voltage                                   | 220V               |
| Inside dimensions(mm)                     | W1198×D645×H1618mm |
| Outside dimensions(mm)                    | W1200×D695×H1820mm |
| Shelf size                                | W1155×D580×H20mm   |
| Capacity                                  | 1250L              |
| Shelf quantity                            | 5PCS               |
| Power                                     | Ave.105W;Max.300W  |